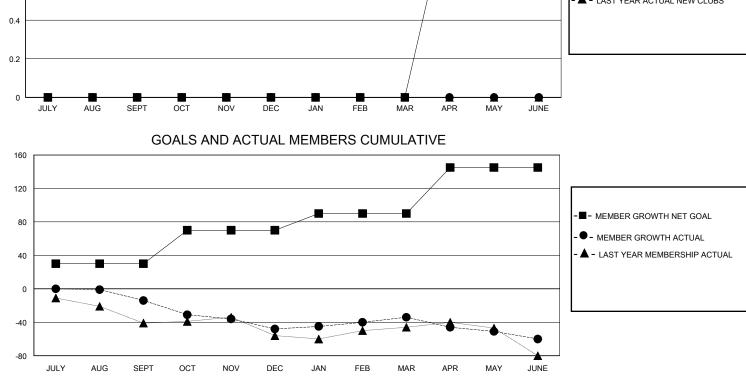

## District 19 D

Results as of: 6/30/2020

| DROPPED CLUBS: 0 |     | 35 CLUBS OF 45 ADDED 1 OR MORE<br>NEW MEMBERS | GENDER DISTRIBUTION               |              |     |
|------------------|-----|-----------------------------------------------|-----------------------------------|--------------|-----|
|                  |     |                                               | MALE                              | 626 (56.96%) |     |
|                  |     |                                               | FEMALE                            | 473 (43.04%) |     |
| DROPPED MEMBERS  |     |                                               |                                   |              |     |
| DECEASED         | 15  | CLICK HERE FOR CUMULATIVE<br>MEMBERSHIP DATA  | TOTAL FAMILY UNIT MEMBERS         |              | 297 |
| CLUB CANCELLED   | 0   |                                               | FAMILY MEMBERS PAYING HALF 1 DUES |              | 150 |
| OTHER            | 141 |                                               |                                   |              | 150 |
| TOTAL            | 156 |                                               |                                   |              |     |