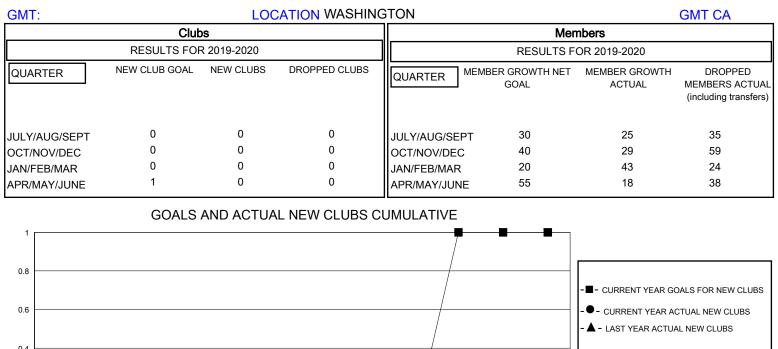

## District 19 D

Results as of: 6/30/2020

| DROPPED CLUBS: 0 |     | 35 CLUBS OF 45 ADDED 1 OR MORE<br>NEW MEMBERS | GENDER DISTRIBUTION               |              |     |
|------------------|-----|-----------------------------------------------|-----------------------------------|--------------|-----|
|                  |     |                                               | MALE                              | 626 (56.96%) |     |
|                  |     |                                               | FEMALE                            | 473 (43.04%) |     |
| DROPPED MEMBERS  |     |                                               |                                   |              |     |
| DECEASED         | 15  | CLICK HERE FOR CUMULATIVE<br>MEMBERSHIP DATA  | TOTAL FAMILY UNIT MEMBERS         |              | 297 |
| CLUB CANCELLED   | 0   |                                               | FAMILY MEMBERS PAYING HALF 1 DUES |              | 150 |
| OTHER            | 141 |                                               |                                   |              | 150 |
| TOTAL            | 156 |                                               |                                   |              |     |